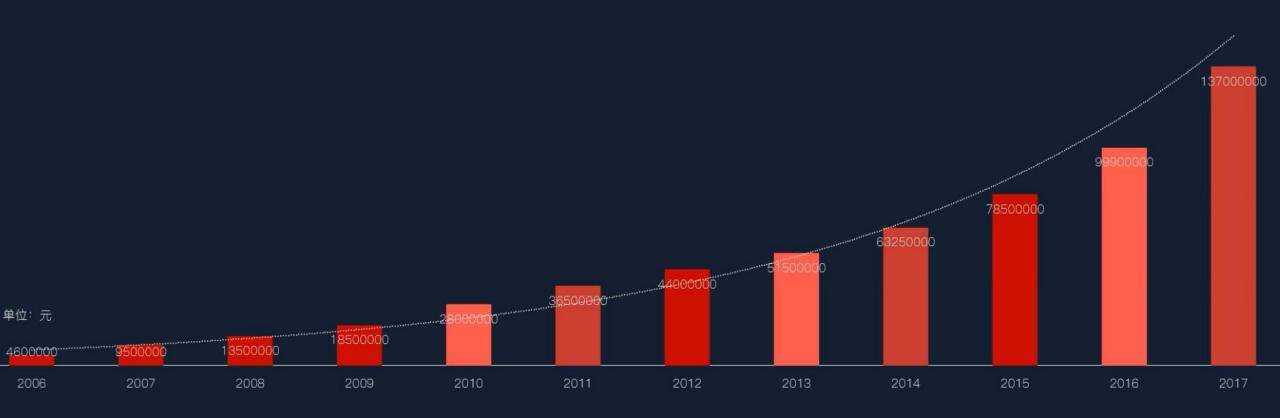

# In the past 15 years

our annual sales value with 50% stable increase per year

...

#### 2010

Annual sales value over 25 million RMB

#### 2015

Annual sales value over 70 million RMB, to be the top one in the industry of local market

#### 2017

Target sales value to be 150 million RMB
Enter into the American market; meanwhile attend the WOC exhibition in Las Vegas