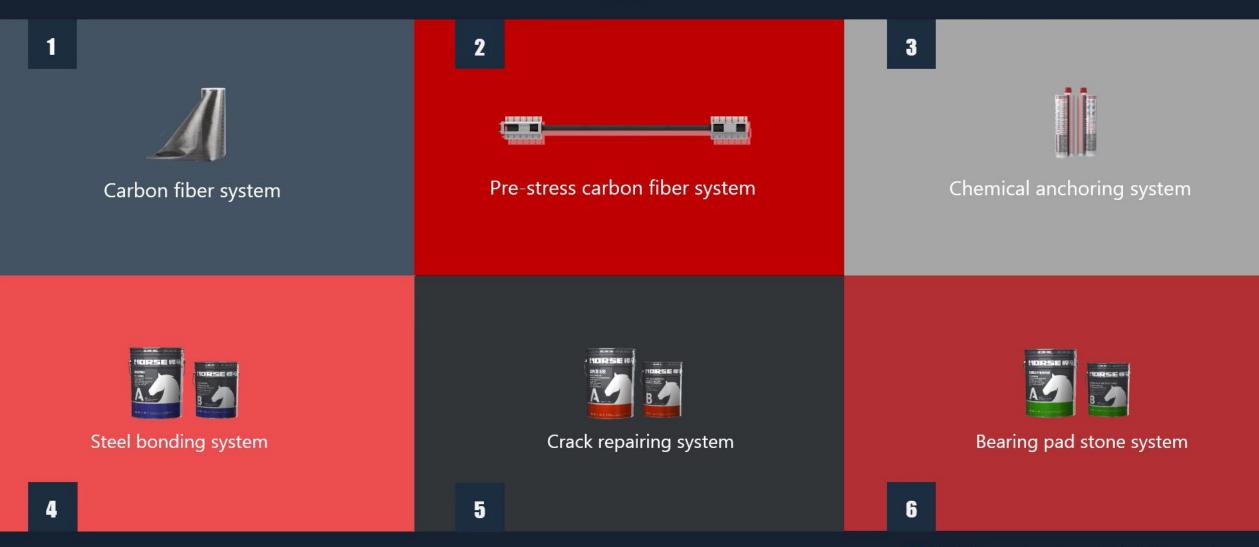

### Six structural strengthening materials system

Provide the complete materials solutions